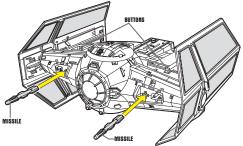

- 1. Insert missiles.
- 2. Press buttons to fire.

Product and colors may vary.
② 2006 Lucasfilm Ltd. & ® or TM where indicated. All Rights Reserved. Used under authorization.
③\* and/or TM\* & © 2006 Hasbro. All Rights Reserved. TM & ® denote U.S. Trademarks.