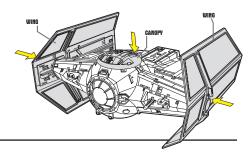

## **Assembly**

Attach wing connectors to wings as shown. Using a Phillips/cross head screwdriver (not included), tighten screws completely. Connectors will only attach to wings in one direction.

Snap wings on with longer part of wing pointing towards rear of vehicle. Snap on canopy.