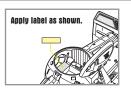

DARTH VADER'S TIE ADVANCED X1 STARFIGHTER"

Adult assembly required. Phillips/cross head screwdriver (not included) needed.

Includes vehicle body, 2 wings, 2 wing connectors, 2 missiles, 4 screws and labels.

This product contains small parts which are necessary for assembly. Prior to and during assembly of this product, keep small parts out of children's reach. Small parts pose a choke hazard to children under 3 years.

## **Assembly**

Attach wing connectors to wings as shown. Using a Phillips/cross head screwdriver (not included), tighten screws completely. Connectors will only attach to wings in one direction.







Snap wings on with longer part of wing pointing towards rear of vehicle. Snap on canopy.





- 1. Insert missiles.
- 2. Press buttons to fire.





Product and colors may vary.
② 2006 Lucasfilm Ltd. & ® or TM where indicated. All Rights Reserved. Used under authorization.
③\* and/or TM\* & © 2006 Hasbro. All Rights Reserved. TM & ® denote U.S. Trademarks.



Not suitable for children under 3 years because of small parts - choking hazard.