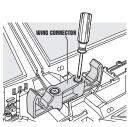

## **Assembly**

Attach wing connectors to wings as shown. Using a Phillips/cross head screwdriver (not included), tighten screws completely. Connectors will only attach to wings in one direction.

Snap wings on with longer part of wing pointing towards rear of vehicle. Snap on canopy.