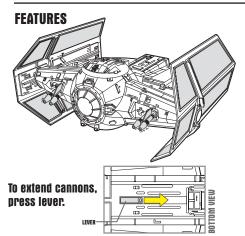

## **Assembly**

Attach wing connectors to wings as shown. Using a Phillips/cross head screwdriver (not included), tighten screws completely. Connectors will only attach to wings in one direction.

Snap wings on with longer part of wing pointing towards rear of vehicle. Snap on canopy.